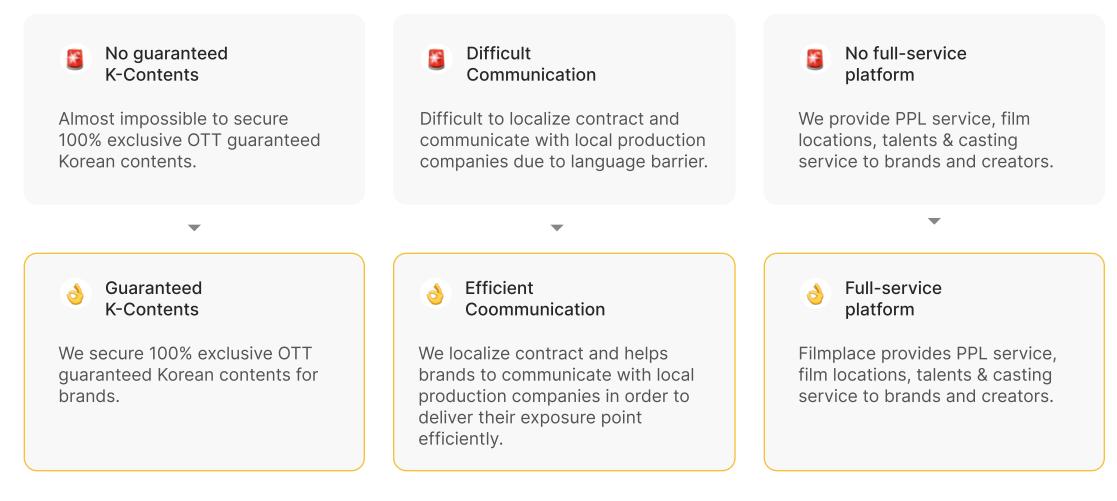

## **PPL Process**

- We communicate with Korean production companies and get exclusive Korean content.
   (OTT guaranteed)
- Filmplace sends Lists of Korean contents to Mediator who will share Korean contents to brands.
- Meditator finds brands interested in doing PPL with Korean contents received in 10 days and send brands lists to Filmplace with brand's exposure points.
- (i.e. logo exposed in specific angle)
- Korean Production company review lists of brands with each of their expected exposure points
  - Once the brand with exposure points are matched with Korean content, Production company signs contract with brands with Filmplace.