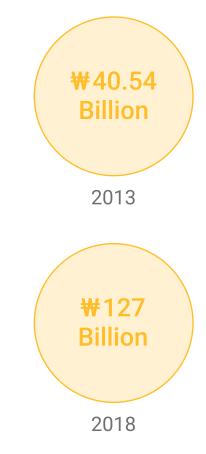

### Korean PPL Market Size

Market has more than <u>tripled</u> in the past five years and increasing every year.